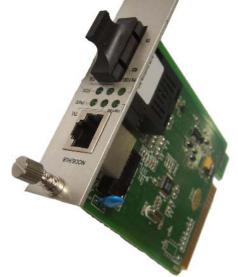

### Reliable, Stable and Smart.

The Yamasaki C680Ci 10/100/1000 Mbps Singlemode Media Converter Module adopts switching technology to provide media conversion. It complies with IEEE802.3, IEEE802.3u, IEEE802.3z and IEEE802.3ab and extends the transmission distance of network from 100m via copper cable to 80 km via fiber optic cable.

The innovative LED indicators can display, data transfer rate, packet movement, connection status, full or half duplex and power status.

Yamasaki C680Ci Singlemode Media Converter Modules can only be used in a Yamasaki R162 Media Converter Chassis.

#### **FEATURES**

• Range: up to 80 Kilometers

Auto-sense data rate: 10/100/1000 Mbps

• Fiber Type: Singlemode 9/125

Delay: 1K, Buffer: 1MbitWavelength: 1550nm

• Fiber Optic Connector: SC

- Auto negotiation of straight through or crossover cables
- Full or Half Duplex operation modes
- Supports extra long V-LAN packets
- Supports QoS/VoIP packet transmission
- Supports STP to form redundant networks
- 6 smart LED Indicators
- Operating Temperature –10 to 65°C
- Size 110mm(H) x 22mm(W) x 81mm(D)
- Power supplied by R162 Media Converter Chassis
- Lifetime Warranty